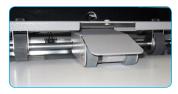

Easy, user-friendly operator control panel, with LCD display

High-capacity feeder with three feed rollers plus two auxiliary feed wheels for consistent feeding

Easily-interchangeable cassette design

| CC-330 Card Cutter with optional conveyor |