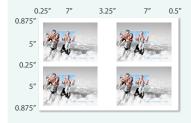

#### 2. OPTIONAL SLITTER CASSETTE A: WITH 2 MARGIN SLITTERS (WIDTHS FROM 8.5"TO 11")

12" x 18" paper 8.5" x 11" (2-up) brochures

12" x 18" paper 11" x 17" (1-up) brochure

12" x 18" paper 8" x 10" (2-up) photos