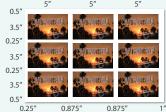

#### 1. STANDARD SLITTER CASSETTE

12" x 18" paper 2" x 3.5" (24-up) full-bleed business cards

12" x 17" paper 2" x 3.5" (24-up) business cards

12" x 18" paper 3.5" x 8" (6-up) insert cards/greeting cards

12" x 18" paper 3.5" x 5" (9-up) postcards