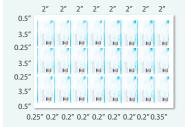

#### 1. STANDARD SLITTER CASSETTE

12" x 18" paper 2" x 3.5" (24-up) full-bleed business cards

12" x 17" paper 2" x 3.5" (24-up) business cards

12" x 18" paper 3.5" x 8" (6-up) insert cards/greeting cards

12" x 18" paper 3.5" x 5" (9-up) postcards