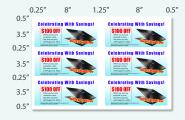

#### 3. OPTIONAL SLITTER CASSETTE B: WITH 2 MARGIN (WIDTHS FROM 5" TO 6") AND 1 CENTER GUTTER SLITTERS

12" x 18" paper 5" x 7" (4-up) postcards/photos

13" x 19" paper 4" x 6" (8-up) postcards/photos

13" x 19" paper 6" x 9" (4-up) postcards