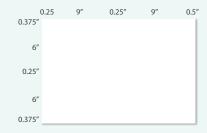

#### 3. OPTIONAL SLITTER CASSETTE B: WITH 2 MARGIN (WIDTHS FROM 5" TO 6") AND 1 CENTER GUTTER SLITTERS

12" x 18" paper 5" x 7" (4-up) postcards/photos

13" x 19" paper 4" x 6" (8-up) postcards/photos

13" x 19" paper 6" x 9" (4-up) postcards