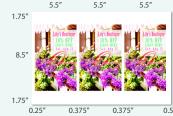

ed rollers plus two auxiliary feed wheels for consistent feeding



Easily-interchangeable cassette design



| CC-330 Card Cutter with optional conveyor |

<sup>\*</sup> Works with some gloss and coated stocks- testing is required and available for free.

# DocuCutter CC-330 Card Cutter

#### A P P L I C A T I O N S

#### 1. STANDARD SLITTER CASSETTE



12" x 18" paper 2" x 3.5" (24-up) full-bleed business cards



12" x 17" paper 2" x 3.5" (24-up) business cards



12" x 18" paper 3.5" x 8" (6-up) insert cards/greeting cards



12" x 18" paper 3.5" x 5" (9-up) postcards

#### 2. OPTIONAL SLITTER CASSETTE A: WITH 2 MARGIN SLITTERS (WIDTHS FROM 8.5"TO 11")



12" x 18" paper 8.5" x 11" (2-up) brochures



12" x 18" paper 11" x 17" (1-up) brochure



12" x 18" paper 8" x 10" (2-up) photos



12" x 18" paper 5.5" x 8.5" (3-up) postcards

#### 3. OPTIONAL SLITTER CASSETTE B: WITH 2 MARGIN (WIDTHS FROM 5" TO 6") AND 1 CENTER GUTTER SLITTERS



12" x 18" paper 5" x 7" (4-up) postcards/photos



13" x 19" paper 4" x 6" (8-up) postcards/photos



13" x 19" paper 6" x 9" (4-up) postcards

#### S P E C I F I C A T I O N S

| SPEED                   | Up to 240 business cards per minute         |
|-------------------------|---------------------------------------------|
| CUTTING TOLERANCE       | ±0.2 mm                                     |
| PAPER SIZES             | Letter, legal, ledger, 12" x 18", 13" x 19" |
| PAPER WEIGHT            | 120 - 300 gsm                               |
| MINIMUM FINISHED LENGTH | 1.2" (30 mm)                                |
| FEEDING TRAY CAPACITY