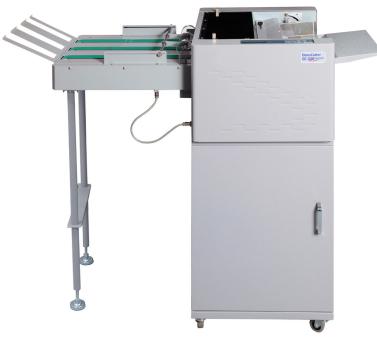

## **DocuCutter CC-330**

### **Card Cutter**

The **CC-330 Card Cutter** finishes a variety of digital color pieces including business cards, postcards, greeting cards, and photos printed on a wide range of paper sizes up to 13" x 19". Extremely simple to use and with speeds up to 240 business cards per minute, the CC-330 provides an efficient finishing solution for mid-volume jobs. Easily-interchangeable and optional slitter cassettes enable users to finish various types of applications in a matter of minutes.

The CC-330 offers a small footprint and comes with a stand to easily fit into any office or production environment. Finished pieces are delivered into a catch tray or the optional 15" stacking conveyor can be added. Waste is deposited into a bin inside the stand for easy removal. Compact and easy to use, the CC-330 eliminates cutting or slitting sheets by hand and brings efficiency to any operation.

Easy, user-friendly operator control panel, with LCD display

High-capacity feeder with three feed rollers plus two auxiliary feed wheels for consistent feeding

Easily-interchangeable cassette design

| CC-330 Card Cutter with optional conveyor |