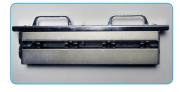

Easy, user-friendly operator control panel, with LCD display

High-capacity feeder with three feed rollers plus two auxiliary feed wheels for consistent feeding

Easily-interchangeable cassette design

| CC-330 Card Cutter with optional conveyor |