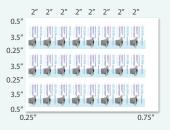

#### 2. OPTIONAL SLITTER CASSETTE A: WITH 2 MARGIN SLITTERS (WIDTHS FROM 8.5"TO 11")

12" x 18" paper 8.5" x 11" (2-up) brochures

12" x 18" paper 11" x 17" (1-up) brochure

12" x 18" paper 8" x 10" (2-up) photos

12" x 18" paper 5.5" x 8.5" (3-up) postcards