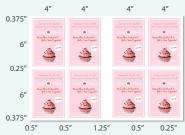

#### 3. OPTIONAL SLITTER CASSETTE B: WITH 2 MARGIN (WIDTHS FROM 5" TO 6") AND 1 CENTER GUTTER SLITTERS

12" x 18" paper 5" x 7" (4-up) postcards/photos

13" x 19" paper 4" x 6" (8-up) postcards/photos

13" x 19" paper 6" x 9" (4-up) postcards