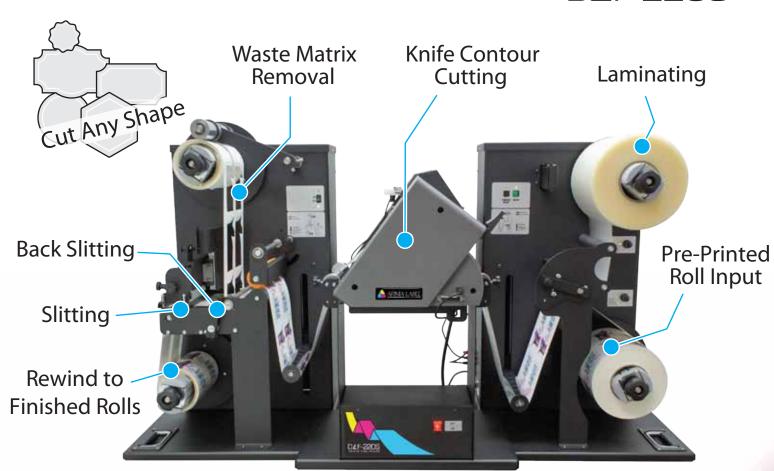

## Cut any shape digitally, without the use of dies

The DLF-140S (max 140mm width) and DLF-220S (max 220mm width) are small-footprint versions of our full-size label finishers, designed for tabletop use.

Ultra-precise cutting abilities easily produce beautiful full-bleed labels without a need for costly dies. A digital cut file guides the DLF's plotter as it converts uncut, continuous-printed media into fully-finished labels.

D&F-140S D&F-220S

Pictured: DLF-220S

| PLOTTER SPECIFICATIONS     |                                                            |  |  |
|----------------------------|------------------------------------------------------------|--|--|
| Data interface             | USB 2.0                                                    |  |  |
| Linear cut speed           | Dependent on graphic                                       |  |  |
| Programmable cutting force | 20 gf - 300 gf in 31 steps (Max 300 gf)                    |  |  |
| Test cut function          | Yes                                                        |  |  |
| Cut to registration        | Single point registration black mark (4 mm (0.16") square) |  |  |
| Cut ability                | Both printed and unprinted media                           |  |  |
| Interface & Software       | DLF Software (Windows OS) cutter management tool.          |  |  |
| Power requirements         | 100-240 VAC, 240 watts                                     |  |  |