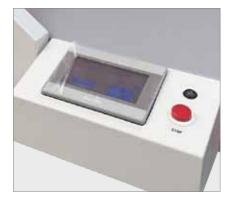

## Features

**TOUCH SCREEN DISPLAY** Touch screen display for easy setting of distance and number of creases.

**BUILT FOR QUALITY** The heavy-duty metal construction is built to endure everyday use with no wear.