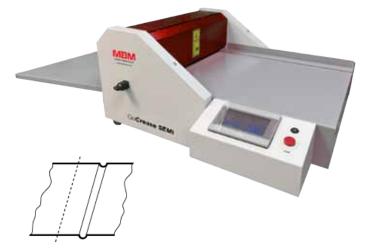

## GoCrease<sup>™</sup> SEMI

Semi-automatic programmable machine operated by touch screen display enabling fast and accurate setting of distance and number of creases/perfs.

\*May vary due to variations in paper

The GoCrease<sup>™</sup> SEMI is a creasing and / or perforating machine with programmable control and a working width of 18". Manual paper input, paper movement powered by motor. Creasing enables high-quality folds of digitally printed paper. Up to 5 pre-set applications can be stored in program memory. Automatically measures sheet size. 3 sizes of creasing bars included (2 x CITO technology, 1 x iron channel). Available with 8 languages (English, German, French, Spanish, Italian, Russian, Greek, and Czech).